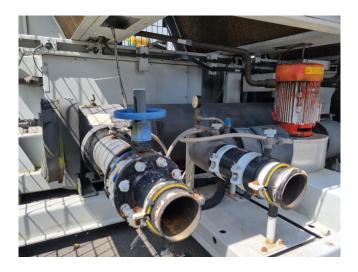

#### Used Carrier 30 RB 0372

Used Carrier 30 RB 0372 air-cooled chiller on R410A. Complete with 3 Performer SH300A4ACA & 3 Performer SH240A4ACA scroll compressors, condenser with 6 fans that produce a total airflow of 97.499, shell and tube as evaporator, water pump, expansion vessel and a control cabinet with a Carrier Pro-Dialog Plus.