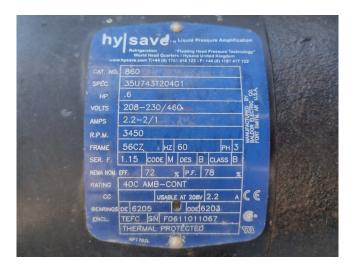

#### Used Carrier 30 RB 0372

Used Carrier 30 RB 0372 air-cooled chiller on R410A. Complete with 3 Performer SH300A4ACA & 3 Performer SH240A4ACA scroll compressors, condenser with 6 fans that produce a total airflow of 97.499, shell and tube as evaporator, water pump, expansion vessel and a control cabinet with a Carrier Pro-Dialog Plus.