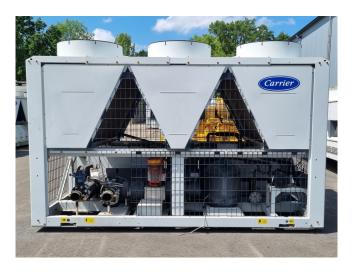

#### Used Carrier 30 RB 0372

Used Carrier 30 RB 0372 air-cooled chiller on R410A. Complete with 3 Performer SH300A4ACA & 3 Performer SH240A4ACA scroll compressors, condenser with 6 fans that produce a total airflow of 97.499, shell and tube as evaporator, water pump, expansion vessel and a control cabinet with a Carrier Pro-Dialog Plus.