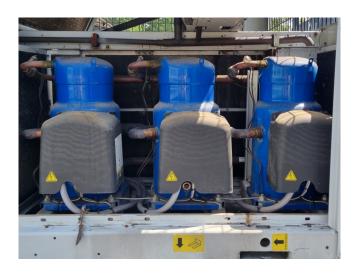

## **Specifications**

| Brand                | Carrier                 |
|----------------------|-------------------------|
| Туре                 | 30 RB 0372              |
| Product type         | Air Cooled Chiller      |
| Capacity kW          | 366,0                   |
| Capacity Tons        | 104,1                   |
| Refrigerant          | Freon                   |
| Refrigerant Type     | R410A                   |
| Pump                 | ✓                       |
| Hydronic Module      | ✓                       |
| Weight in kg.        | 3744 kg                 |
| Sizes                | 3600x2240x2250 mm       |
|                      | (LxWxH)                 |
| Compressor(s) type & | 3X Performer            |
| model                | SH300A4ACA & 3x         |
|                      | Performer SH240A4ACA    |
| Display              | Carrier Pro-Dialog Plus |
| Number of fans       | 6                       |
| Remarks              | Y.o.b. 2008             |
| Stock                | 1                       |
|                      |                         |

#### Used Carrier 30 RB 0372

Used Carrier 30 RB 0372 air-cooled chiller on R410A. Complete with 3 Performer SH300A4ACA & 3 Performer SH240A4ACA scroll compressors, condenser with 6 fans that produce a total airflow of 97.499, shell and tube as evaporator, water pump, expansion vessel and a control cabinet with a Carrier Pro-Dialog Plus.