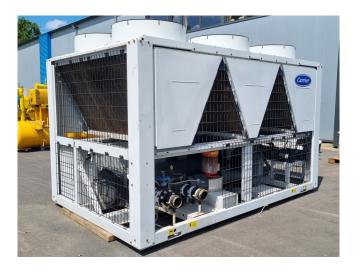

## **Specifications**

| Brand                | Carrier                 |
|----------------------|-------------------------|
| Туре                 | 30 RB 0372              |
| Product type         | Air Cooled Chiller      |
| Capacity kW          | 366,0                   |
| Capacity Tons        | 104,1                   |
| Refrigerant          | Freon                   |
| Refrigerant Type     | R410A                   |
| Pump                 | ✓                       |
| Hydronic Module      | ✓                       |
| Weight in kg.        | 3744 kg                 |
| Sizes                | 3600x2240x2250 mm       |
|                      | (LxWxH)                 |
| Compressor(s) type & | 3X Performer            |
| model                | SH300A4ACA & 3x         |
|                      | Performer SH240A4ACA    |
| Display              | Carrier Pro-Dialog Plus |
| Number of fans       | 6                       |
| Remarks              | Y.o.b. 2008             |
| Stock                | 1                       |
|                      |                         |

#### Used Carrier 30 RB 0372

Used Carrier 30 RB 0372 air-cooled chiller on R410A. Complete with 3 Performer SH300A4ACA & 3 Performer SH240A4ACA scroll compressors, condenser with 6 fans that produce a total airflow of 97.499, shell and tube as evaporator, water pump, expansion vessel and a control cabinet with a Carrier Pro-Dialog Plus.