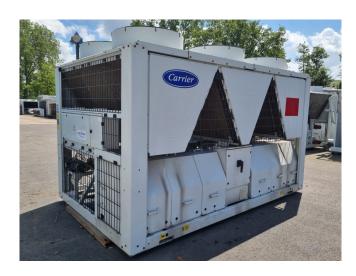

## **Specifications**

| Brand                | Carrier                 |
|----------------------|-------------------------|
| Туре                 | 30 RB 0372              |
| Product type         | Air Cooled Chiller      |
| Capacity kW          | 366,0                   |
| Capacity Tons        | 104,1                   |
| Refrigerant          | Freon                   |
| Refrigerant Type     | R410A                   |
| Pump                 | ✓                       |
| Hydronic Module      | ✓                       |
| Weight in kg.        | 3744 kg                 |
| Sizes                | 3600x2240x2250 mm       |
|                      | (LxWxH)                 |
| Compressor(s) type & | 3X Performer            |
| model                | SH300A4ACA & 3x         |
|                      | Performer SH240A4ACA    |
| Display              | Carrier Pro-Dialog Plus |
| Number of fans       | 6                       |
| Remarks              | Y.o.b. 2008             |
| Stock                | 1                       |
|                      |                         |

#### Used Carrier 30 RB 0372

Used Carrier 30 RB 0372 air-cooled chiller on R410A. Complete with 3 Performer SH300A4ACA & 3 Performer SH240A4ACA scroll compressors, condenser with 6 fans that produce a total airflow of 97.499, shell and tube as evaporator, water pump, expansion vessel and a control cabinet with a Carrier Pro-Dialog Plus.