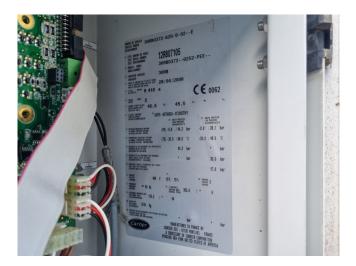

## **Specifications**

| Brand                | Carrier                 |
|----------------------|-------------------------|
| Туре                 | 30 RB 0372              |
| Product type         | Air Cooled Chiller      |
| Capacity kW          | 366,0                   |
| Capacity Tons        | 104,1                   |
| Refrigerant          | Freon                   |
| Refrigerant Type     | R410A                   |
| Pump                 | ✓                       |
| Hydronic Module      | ✓                       |
| Weight in kg.        | 3744 kg                 |
| Sizes                | 3600x2240x2250 mm       |
|                      | (LxWxH)                 |
| Compressor(s) type & | 3X Performer            |
| model                | SH300A4ACA & 3x         |
|                      | Performer SH240A4ACA    |
| Display              | Carrier Pro-Dialog Plus |
| Number of fans       | 6                       |
| Remarks              | Y.o.b. 2008             |
| Stock                | 1                       |
|                      |                         |