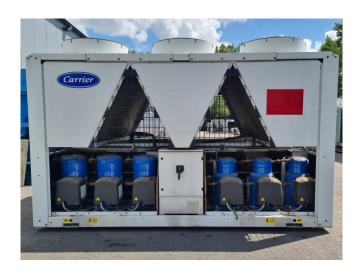

## **Specifications**

| Brand                | Carrier                 |
|----------------------|-------------------------|
| Туре                 | 30 RB 0372              |
| Product type         | Air Cooled Chiller      |
| Capacity kW          | 366,0                   |
| Capacity Tons        | 104,1                   |
| Refrigerant          | Freon                   |
| Refrigerant Type     | R410A                   |
| Pump                 | ✓                       |
| Hydronic Module      | ✓                       |
| Weight in kg.        | 3744 kg                 |
| Sizes                | 3600x2240x2250 mm       |
|                      | (LxWxH)                 |
| Compressor(s) type & | 3X Performer            |
| model                | SH300A4ACA & 3x         |
|                      | Performer SH240A4ACA    |
| Display              | Carrier Pro-Dialog Plus |
| Number of fans       | 6                       |
| Remarks              | Y.o.b. 2008             |
| Stock                | 1                       |
|                      |                         |

#### Used Carrier 30 RB 0372

Used Carrier 30 RB 0372 air-cooled chiller on R410A. Complete with 3 Performer SH300A4ACA & 3 Performer SH240A4ACA scroll compressors, condenser with 6 fans that produce a total airflow of 97.499, shell and tube as evaporator, water pump, expansion vessel and a control cabinet with a Carrier Pro-Dialog Plus.