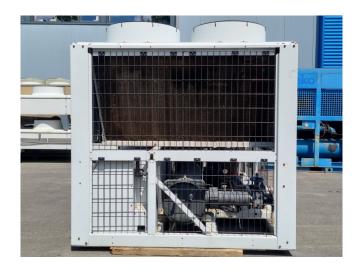

## **Specifications**

| Brand                | Carrier                 |
|----------------------|-------------------------|
| Туре                 | 30 RB 0372              |
| Product type         | Air Cooled Chiller      |
| Capacity kW          | 366,0                   |
| Capacity Tons        | 104,1                   |
| Refrigerant          | Freon                   |
| Refrigerant Type     | R410A                   |
| Pump                 | ✓                       |
| Hydronic Module      | ✓                       |
| Weight in kg.        | 3744 kg                 |
| Sizes                | 3600x2240x2250 mm       |
|                      | (LxWxH)                 |
| Compressor(s) type & | 3X Performer            |
| model                | SH300A4ACA & 3x         |
|                      | Performer SH240A4ACA    |
| Display              | Carrier Pro-Dialog Plus |
| Number of fans       | 6                       |
| Remarks              | Y.o.b. 2008             |
| Stock                | 1                       |
|                      |                         |

#### Used Carrier 30 RB 0372

Used Carrier 30 RB 0372 air-cooled chiller on R410A. Complete with 3 Performer SH300A4ACA & 3 Performer SH240A4ACA scroll compressors, condenser with 6 fans that produce a total airflow of 97.499, shell and tube as evaporator, water pump, expansion vessel and a control cabinet with a Carrier Pro-Dialog Plus.