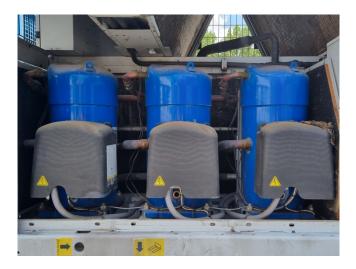

## **Specifications**

| Brand                | Carrier                 |
|----------------------|-------------------------|
| Туре                 | 30 RB 0372              |
| Product type         | Air Cooled Chiller      |
| Capacity kW          | 366,0                   |
| Capacity Tons        | 104,1                   |
| Refrigerant          | Freon                   |
| Refrigerant Type     | R410A                   |
| Pump                 | ✓                       |
| Hydronic Module      | ✓                       |
| Weight in kg.        | 3744 kg                 |
| Sizes                | 3600x2240x2250 mm       |
|                      | (LxWxH)                 |
| Compressor(s) type & | 3X Performer            |
| model                | SH300A4ACA & 3x         |
|                      | Performer SH240A4ACA    |
| Display              | Carrier Pro-Dialog Plus |
| Number of fans       | 6                       |
| Remarks              | Y.o.b. 2008             |
| Stock                | 1                       |
|                      |                         |

#### Used Carrier 30 RB 0372

Used Carrier 30 RB 0372 air-cooled chiller on R410A. Complete with 3 Performer SH300A4ACA & 3 Performer SH240A4ACA scroll compressors, condenser with 6 fans that produce a total airflow of 97.499, shell and tube as evaporator, water pump, expansion vessel and a control cabinet with a Carrier Pro-Dialog Plus.