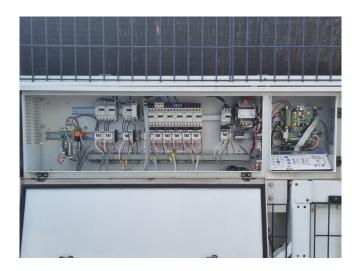

#### Used Carrier 30 RB 0372

Used Carrier 30 RB 0372 air-cooled chiller on R410A. Complete with 3 Performer SH300A4ACA & 3 Performer SH240A4ACA scroll compressors, condenser with 6 fans that produce a total airflow of 97.499, shell and tube as evaporator, water pump, expansion vessel and a control cabinet with a Carrier Pro-Dialog Plus.