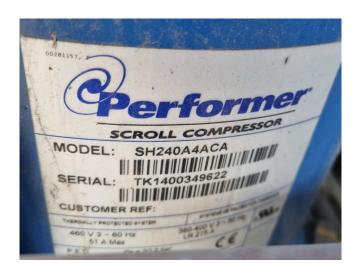

## **Specifications**

| Brand                | Carrier                 |
|----------------------|-------------------------|
| Туре                 | 30 RB 0372              |
| Product type         | Air Cooled Chiller      |
| Capacity kW          | 366,0                   |
| Capacity Tons        | 104,1                   |
| Refrigerant          | Freon                   |
| Refrigerant Type     | R410A                   |
| Pump                 | ✓                       |
| Hydronic Module      | ✓                       |
| Weight in kg.        | 3744 kg                 |
| Sizes                | 3600x2240x2250 mm       |
|                      | (LxWxH)                 |
| Compressor(s) type & | 3X Performer            |
| model                | SH300A4ACA & 3x         |
|                      | Performer SH240A4ACA    |
| Display              | Carrier Pro-Dialog Plus |
| Number of fans       | 6                       |
| Remarks              | Y.o.b. 2008             |
| Stock                | 1                       |
|                      |                         |

#### Used Carrier 30 RB 0372

Used Carrier 30 RB 0372 air-cooled chiller on R410A. Complete with 3 Performer SH300A4ACA & 3 Performer SH240A4ACA scroll compressors, condenser with 6 fans that produce a total airflow of 97.499, shell and tube as evaporator, water pump, expansion vessel and a control cabinet with a Carrier Pro-Dialog Plus.