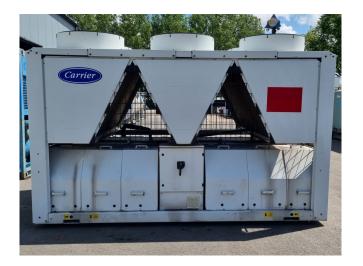

## **Specifications**

| Brand                | Carrier                 |
|----------------------|-------------------------|
| Туре                 | 30 RB 0372              |
| Product type         | Air Cooled Chiller      |
| Capacity kW          | 366,0                   |
| Capacity Tons        | 104,1                   |
| Refrigerant          | Freon                   |
| Refrigerant Type     | R410A                   |
| Pump                 | ✓                       |
| Hydronic Module      | ✓                       |
| Weight in kg.        | 3744 kg                 |
| Sizes                | 3600x2240x2250 mm       |
|                      | (LxWxH)                 |
| Compressor(s) type & | 3X Performer            |
| model                | SH300A4ACA & 3x         |
|                      | Performer SH240A4ACA    |
| Display              | Carrier Pro-Dialog Plus |
| Number of fans       | 6                       |
| Remarks              | Y.o.b. 2008             |
| Stock                | 1                       |
|                      |                         |

#### Used Carrier 30 RB 0372

Used Carrier 30 RB 0372 air-cooled chiller on R410A. Complete with 3 Performer SH300A4ACA & 3 Performer SH240A4ACA scroll compressors, condenser with 6 fans that produce a total airflow of 97.499, shell and tube as evaporator, water pump, expansion vessel and a control cabinet with a Carrier Pro-Dialog Plus.