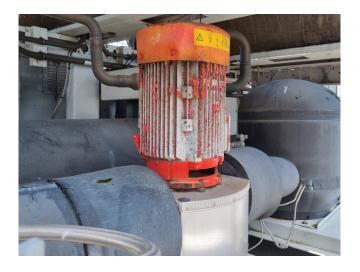

#### Used Carrier 30 RB 0372

Used Carrier 30 RB 0372 air-cooled chiller on R410A. Complete with 3 Performer SH300A4ACA & 3 Performer SH240A4ACA scroll compressors, condenser with 6 fans that produce a total airflow of 97.499, shell and tube as evaporator, water pump, expansion vessel and a control cabinet with a Carrier Pro-Dialog Plus.