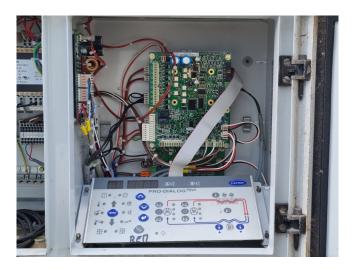

#### Used Carrier 30 RB 0372

Used Carrier 30 RB 0372 air-cooled chiller on R410A. Complete with 3 Performer SH300A4ACA & 3 Performer SH240A4ACA scroll compressors, condenser with 6 fans that produce a total airflow of 97.499, shell and tube as evaporator, water pump, expansion vessel and a control cabinet with a Carrier Pro-Dialog Plus.