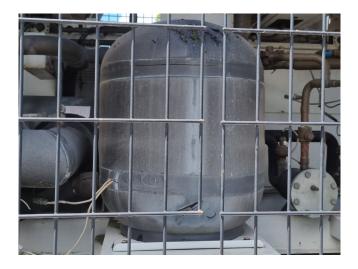

#### Used Carrier 30 RB 0372

Used Carrier 30 RB 0372 air-cooled chiller on R410A. Complete with 3 Performer SH300A4ACA & 3 Performer SH240A4ACA scroll compressors, condenser with 6 fans that produce a total airflow of 97.499, shell and tube as evaporator, water pump, expansion vessel and a control cabinet with a Carrier Pro-Dialog Plus.