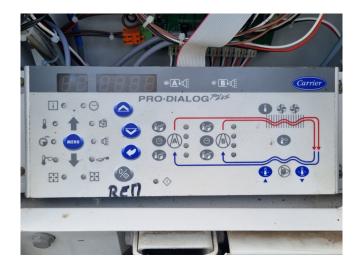

#### Used Carrier 30 RB 0372

Used Carrier 30 RB 0372 air-cooled chiller on R410A. Complete with 3 Performer SH300A4ACA & 3 Performer SH240A4ACA scroll compressors, condenser with 6 fans that produce a total airflow of 97.499, shell and tube as evaporator, water pump, expansion vessel and a control cabinet with a Carrier Pro-Dialog Plus.