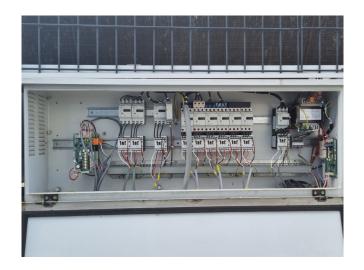

#### Used Carrier 30 RB 0372

Used Carrier 30 RB 0372 air-cooled chiller on R410A. Complete with 3 Performer SH300A4ACA & 3 Performer SH240A4ACA scroll compressors, condenser with 6 fans that produce a total airflow of 97.499, shell and tube as evaporator, water pump, expansion vessel and a control cabinet with a Carrier Pro-Dialog Plus.