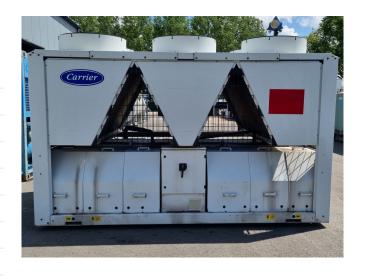

## **Specifications**

| Brand                | Carrier                 |
|----------------------|-------------------------|
| Туре                 | 30 RB 0372              |
| Product type         | Air Cooled Chiller      |
| Capacity kW          | 366,0                   |
| Capacity Tons        | 104,1                   |
| Refrigerant          | Freon                   |
| Refrigerant Type     | R410A                   |
| Pump                 | ✓                       |
| Hydronic Module      | ✓                       |
| Weight in kg.        | 3744 kg                 |
| Sizes                | 3600x2240x2250 mm       |
|                      | (LxWxH)                 |
| Compressor(s) type & | 3X Performer            |
| model                | SH300A4ACA & 3x         |
|                      | Performer SH240A4ACA    |
| Display              | Carrier Pro-Dialog Plus |
| Number of fans       | 6                       |
| Remarks              | Y.o.b. 2008             |
| Stock                | 1                       |
|                      |                         |

#### Used Carrier 30 RB 0372

Used Carrier 30 RB 0372 air-cooled chiller on R410A. Complete with 3 Performer SH300A4ACA & 3 Performer SH240A4ACA scroll compressors, condenser with 6 fans that produce a total airflow of 97.499, shell and tube as evaporator, water pump, expansion vessel and a control cabinet with a Carrier Pro-Dialog Plus.