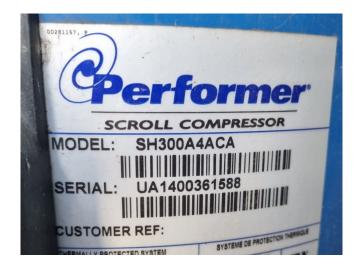

## **Specifications**

| Brand                | Carrier                 |
|----------------------|-------------------------|
| Туре                 | 30 RB 0372              |
| Product type         | Air Cooled Chiller      |
| Capacity kW          | 366,0                   |
| Capacity Tons        | 104,1                   |
| Refrigerant          | Freon                   |
| Refrigerant Type     | R410A                   |
| Pump                 | ✓                       |
| Hydronic Module      | ✓                       |
| Weight in kg.        | 3744 kg                 |
| Sizes                | 3600x2240x2250 mm       |
|                      | (LxWxH)                 |
| Compressor(s) type & | 3X Performer            |
| model                | SH300A4ACA & 3x         |
|                      | Performer SH240A4ACA    |
| Display              | Carrier Pro-Dialog Plus |
| Number of fans       | 6                       |
| Remarks              | Y.o.b. 2008             |
| Stock                | 1                       |
|                      |                         |

#### Used Carrier 30 RB 0372

Used Carrier 30 RB 0372 air-cooled chiller on R410A. Complete with 3 Performer SH300A4ACA & 3 Performer SH240A4ACA scroll compressors, condenser with 6 fans that produce a total airflow of 97.499, shell and tube as evaporator, water pump, expansion vessel and a control cabinet with a Carrier Pro-Dialog Plus.