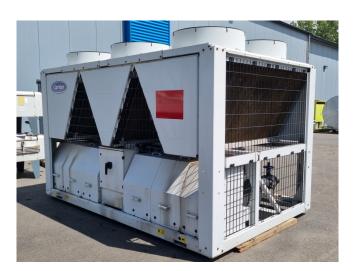

## **Specifications**

| Brand                | Carrier                 |
|----------------------|-------------------------|
| Туре                 | 30 RB 0372              |
| Product type         | Air Cooled Chiller      |
| Capacity kW          | 366,0                   |
| Capacity Tons        | 104,1                   |
| Refrigerant          | Freon                   |
| Refrigerant Type     | R410A                   |
| Pump                 | ✓                       |
| Hydronic Module      | ✓                       |
| Weight in kg.        | 3744 kg                 |
| Sizes                | 3600x2240x2250 mm       |
|                      | (LxWxH)                 |
| Compressor(s) type & | 3X Performer            |
| model                | SH300A4ACA & 3x         |
|                      | Performer SH240A4ACA    |
| Display              | Carrier Pro-Dialog Plus |
| Number of fans       | 6                       |
| Remarks              | Y.o.b. 2008             |
| Stock                | 1                       |
|                      |                         |

#### Used Carrier 30 RB 0372

Used Carrier 30 RB 0372 air-cooled chiller on R410A. Complete with 3 Performer SH300A4ACA & 3 Performer SH240A4ACA scroll compressors, condenser with 6 fans that produce a total airflow of 97.499, shell and tube as evaporator, water pump, expansion vessel and a control cabinet with a Carrier Pro-Dialog Plus.